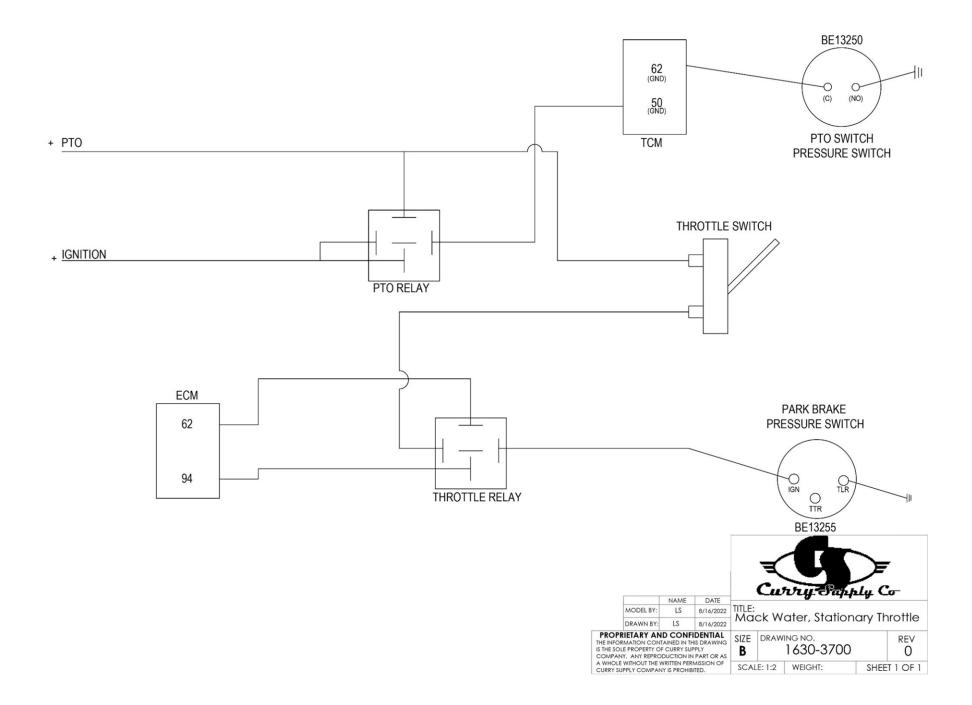

## **Schematics**

| <u>Water Tank 4k Gal Gen IV – Electric Diagram</u> | Page 2  |
|----------------------------------------------------|---------|
| <u>Water Tank 4k Gal Gen IV – Airline Diagram</u>  | Page 3  |
| Air Compressor Wiring/Air Connection               | Page 4  |
| Water Truck Harness/Wiring Diagram 1               | Page 5  |
| Water Truck Harness/Wiring Diagram 2               | Page 6  |
| Allison Transmission, PTO Wiring, Water Truck      | Page 7  |
| Allison PTO Wiring, Automatic Transmission         | Page 8  |
| Mack MD PTO Wiring                                 | Page 9  |
| Mack Water, Stationary Throttle                    | Page 10 |
| Ford F650 Water Truck Wiring Diagram               | Page 11 |
| Ford F650 & F750 Wire Harness Schematic            | Page 12 |
| Ford 2 on 2 Compressor Layout                      | Page 13 |