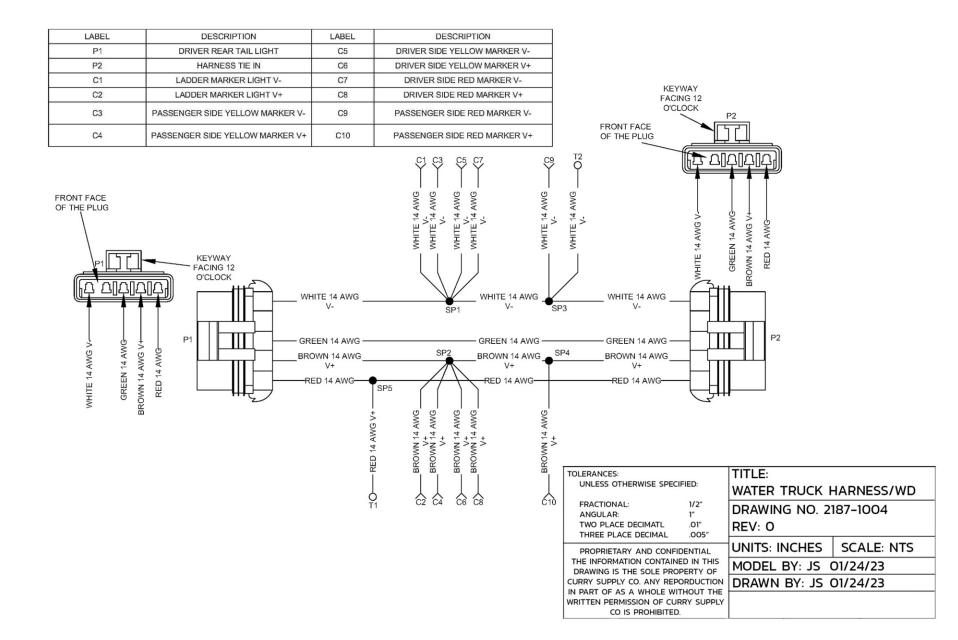

## **Schematics**

| <u>Water Tank 4k Gal Gen IV – Electric Diagram</u> | Page 2  |
|----------------------------------------------------|---------|
| <u>Water Tank 4k Gal Gen IV – Airline Diagram</u>  | Page 3  |
| Air Compressor Wiring/Air Connection               | Page 4  |
| Water Truck Harness/Wiring Diagram 1               | Page 5  |
| Water Truck Harness/Wiring Diagram 2               | Page 6  |
| Allison Transmission, PTO Wiring, Water Truck      | Page 7  |
| Allison PTO Wiring, Automatic Transmission         | Page 8  |
| Mack MD PTO Wiring                                 | Page 9  |
| Mack Water, Stationary Throttle                    | Page 10 |
| Ford F650 Water Truck Wiring Diagram               | Page 11 |
| Ford F650 & F750 Wire Harness Schematic            | Page 12 |
| Ford 2 on 2 Compressor Layout                      | Page 13 |