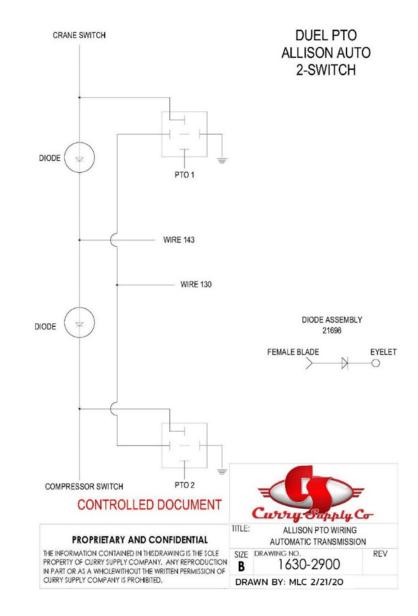

## **Schematics**

| <u>Water Tank 4k Gal Gen IV – Electric Diagram</u> | Page 2  |
|----------------------------------------------------|---------|
| <u>Water Tank 4k Gal Gen IV – Airline Diagram</u>  | Page 3  |
| Air Compressor Wiring/Air Connection               | Page 4  |
| Water Truck Harness/Wiring Diagram 1               | Page 5  |
| Water Truck Harness/Wiring Diagram 2               | Page 6  |
| Allison Transmission, PTO Wiring, Water Truck      | Page 7  |
| Allison PTO Wiring, Automatic Transmission         | Page 8  |
| Mack MD PTO Wiring                                 | Page 9  |
| Mack Water, Stationary Throttle                    | Page 10 |
| Ford F650 Water Truck Wiring Diagram               | Page 11 |
| Ford F650 & F750 Wire Harness Schematic            | Page 12 |
| Ford 2 on 2 Compressor Layout                      | Page 13 |