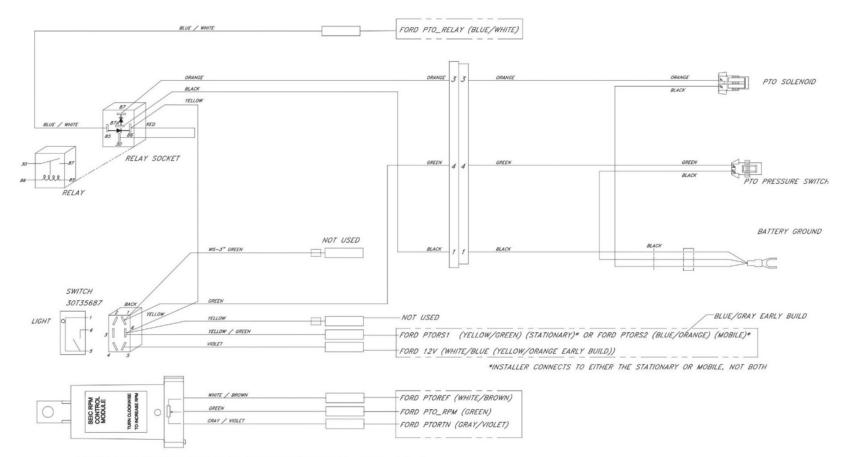

### FR6Q1209D3\*X WIRE HARNESS #34T41671 Wire Color, Pin#, Circuit # Beference (Mobile OB Stationary Mode)

| Circuit # Reference (Mobile <u>OR</u> Stationary Mode) |                      |                   | Ford Wire Color |                |                                            |                                            |
|--------------------------------------------------------|----------------------|-------------------|-----------------|----------------|--------------------------------------------|--------------------------------------------|
| Harness Wire<br>Color                                  | Circuit Intent       | Ford Wire<br>Tag  | PCM<br>Pin      | Circuit<br>No. | Stationary Mode                            | Mobile Mode                                |
| Blue/White                                             | Output               | PTO_RELAY         | C-11            | CE326          | Blue/White                                 | Blue/White                                 |
| Yellow/Green                                           | Input (VPWR)         | PTORS1/<br>PTORS2 | C-06            | CE912          | Yellow/Green                               | Blue/Orange (Blue/Gray-<br>Early Build)    |
| White/Brown                                            | Reference<br>Voltage | PTOREF            | C-55            | LE434          | White/Brown                                | White/Brown                                |
| Green                                                  | Input (Resistor)     | PTO_RPM           | C-08            | CE914          | Green                                      | Green                                      |
| Gray/ Violet                                           | PCM Ground           | PTORTN            | C-22            | RE327          | Gray/Violet                                | Gray/Violet                                |
| Violet                                                 | 12Vdc Power          |                   |                 |                | White/Blue (Yellow/Orange-<br>Early Build) | White/Blue (Yellow/<br>Orange-Early Build) |

# F-650/750 (2012-2015 with SEIC Controls) OR Mobile Mode Application 2016 & Earlier F-250-F-550 Super Duty Diesel Stationary FR6Q-F1209-D3\*X Wire Harness Schematic -(34T41671)