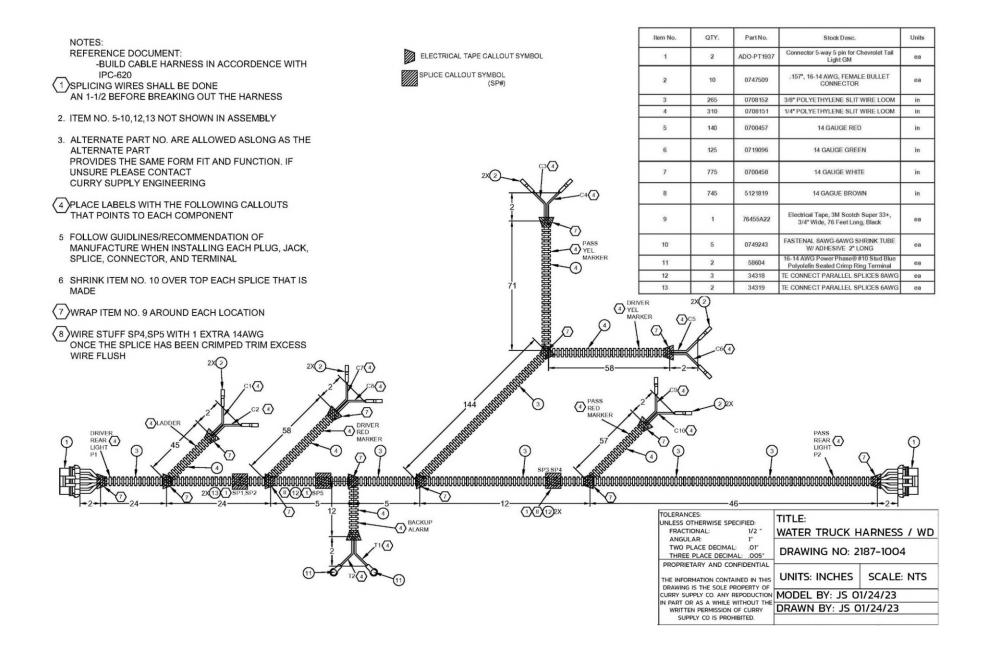

G | SAL.      |
|                                                                                                                                            | COMMENTS: |      | GEN IV - AIR LINE DIAGRAM |           |                       |            |        |           |
| PROPRIETARY AND CONFIDENTIAL<br>THE INFORMATION CONTAINED IN THISDRAWING IS THE SOLE<br>PROPERTY OF CURRY SUPPLY COMPANY. ANY REPRODUCTION | a         |      |                           | SIZE<br>B | part no.<br>1815-1000 |            | 00     | REV<br>O  |
| IN PART OR AS A WHOLEWITHOUT THE WRITTEN PERMISSION OF CURRY SUPPLY COMPANY IS PROHIBITED.                                                 |           |      |                           |           |                       |            | SHE    | ET 2 OF 5 |





















### FR6Q1209D3\*X WIRE HARNESS #34T41671 Wire Color, Pin#, Circuit # Beference (Mobile OB Stationary Mode)

| Circuit # Reference (Mobile <u>OR</u> Stationary Mode) |                      |                   | Ford Wire Color |                |                                            |                                            |
|--------------------------------------------------------|----------------------|-------------------|-----------------|----------------|--------------------------------------------|--------------------------------------------|
| Harness Wire<br>Color                                  | Circuit Intent       | Ford Wire<br>Tag  | PCM<br>Pin      | Circuit<br>No. | Stationary Mode                            | Mobile Mode