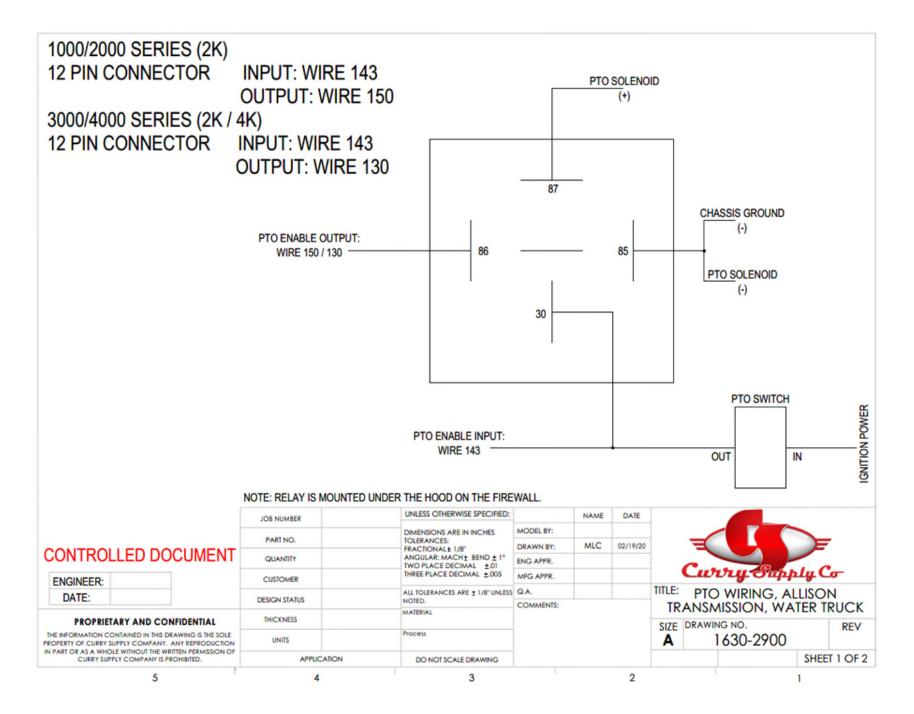

## **Schematics**

| <u>Water Tank 4k Gal Gen IV – Electric Diagram</u> | Page 2  |
|----------------------------------------------------|---------|
| <u>Water Tank 4k Gal Gen IV – Airline Diagram</u>  | Page 3  |
| Air Compressor Wiring/Air Connection               | Page 4  |
| Water Truck Harness/Wiring Diagram 1               | Page 5  |
| Water Truck Harness/Wiring Diagram 2               | Page 6  |
| Allison Transmission, PTO Wiring, Water Truck      | Page 7  |
| Allison PTO Wiring, Automatic Transmission         | Page 8  |
| Mack MD PTO Wiring                                 | Page 9  |
| Mack Water, Stationary Throttle                    | Page 10 |
| Ford F650 Water Truck Wiring Diagram               | Page 11 |
| Ford F650 & F750 Wire Harness Schematic            | Page 12 |
| Ford 2 on 2 Compressor Layout                      | Page 13 |