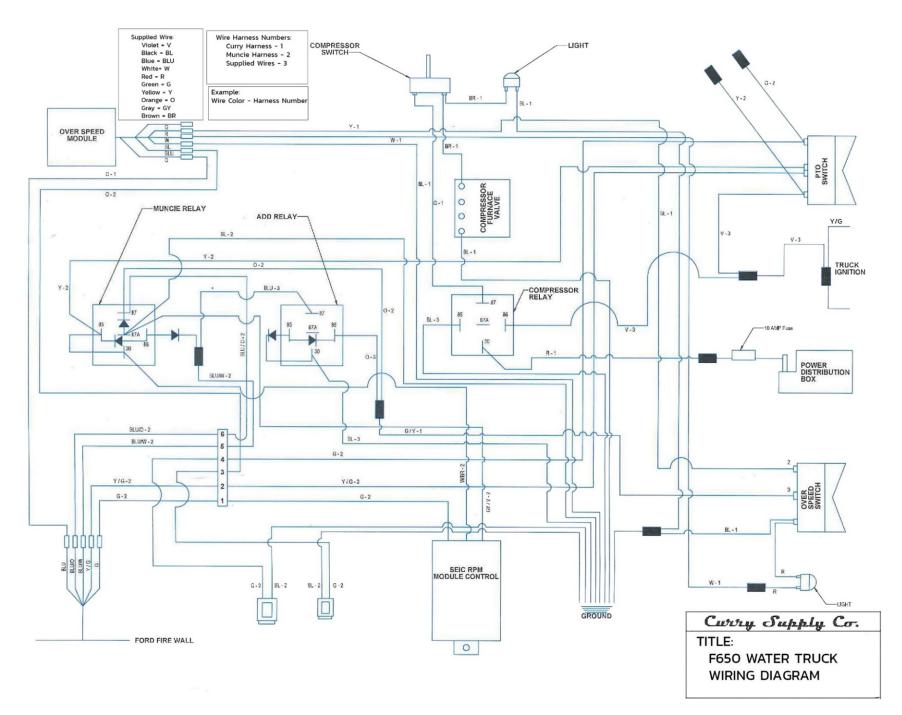

## **Schematics**

| <u>Water Tank 4k Gal Gen IV – Electric Diagram</u> | Page 2  |
|----------------------------------------------------|---------|
| <u>Water Tank 4k Gal Gen IV – Airline Diagram</u>  | Page 3  |
| Air Compressor Wiring/Air Connection               | Page 4  |
| Water Truck Harness/Wiring Diagram 1               | Page 5  |
| Water Truck Harness/Wiring Diagram 2               | Page 6  |
| Allison Transmission, PTO Wiring, Water Truck      | Page 7  |
| Allison PTO Wiring, Automatic Transmission         | Page 8  |
| Mack MD PTO Wiring                                 | Page 9  |
| Mack Water, Stationary Throttle                    | Page 10 |
| Ford F650 Water Truck Wiring Diagram               | Page 11 |
| Ford F650 & F750 Wire Harness Schematic            | Page 12 |
| Ford 2 on 2 Compressor Layout                      | Page 13 |