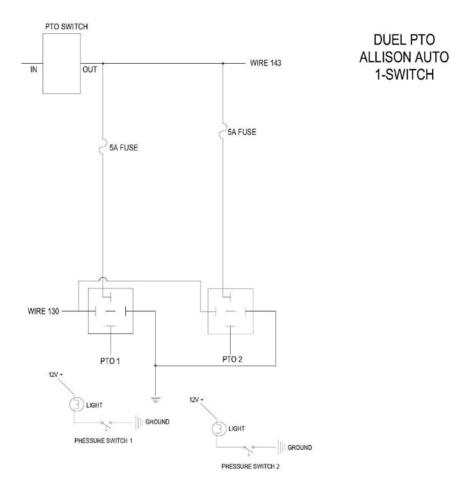

## **Schematics**

| <u>Water Tank 4k Gal Gen IV – Electric Diagram</u> | Page 2  |
|----------------------------------------------------|---------|
| <u>Water Tank 4k Gal Gen IV – Airline Diagram</u>  | Page 3  |
| Air Compressor Wiring/Air Connection               | Page 4  |
| Water Truck Harness/Wiring Diagram 1               | Page 5  |
| Water Truck Harness/Wiring Diagram 2               | Page 6  |
| Allison Transmission, PTO Wiring, Water Truck      | Page 7  |
| Allison PTO Wiring, Automatic Transmission         | Page 8  |
| Mack MD PTO Wiring                                 | Page 9  |
| Mack Water, Stationary Throttle                    | Page 10 |
| Ford F650 Water Truck Wiring Diagram               | Page 11 |
| Ford F650 & F750 Wire Harness Schematic            | Page 12 |
| Ford 2 on 2 Compressor Layout                      | Page 13 |