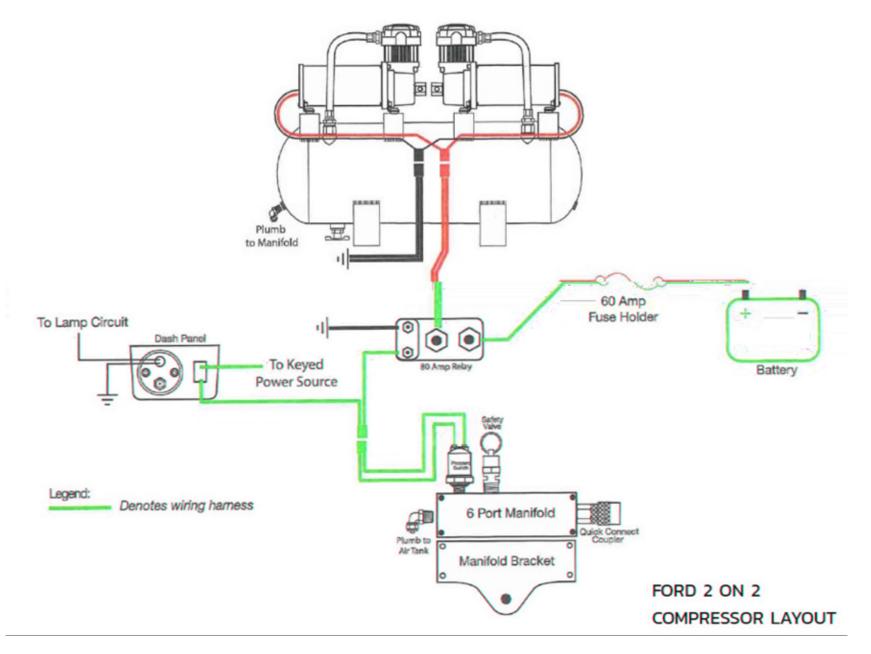

## **Schematics**

| <u>Water Tank 4k Gal Gen IV – Electric Diagram</u> | Page 2  |
|----------------------------------------------------|---------|
| <u>Water Tank 4k Gal Gen IV – Airline Diagram</u>  | Page 3  |
| Air Compressor Wiring/Air Connection               | Page 4  |
| Water Truck Harness/Wiring Diagram 1               | Page 5  |
| Water Truck Harness/Wiring Diagram 2               | Page 6  |
| Allison Transmission, PTO Wiring, Water Truck      | Page 7  |
| Allison PTO Wiring, Automatic Transmission         | Page 8  |
| Mack MD PTO Wiring                                 | Page 9  |
| Mack Water, Stationary Throttle                    | Page 10 |
| Ford F650 Water Truck Wiring Diagram               | Page 11 |
| Ford F650 & F750 Wire Harness Schematic            | Page 12 |
| Ford 2 on 2 Compressor Layout                      | Page 13 |