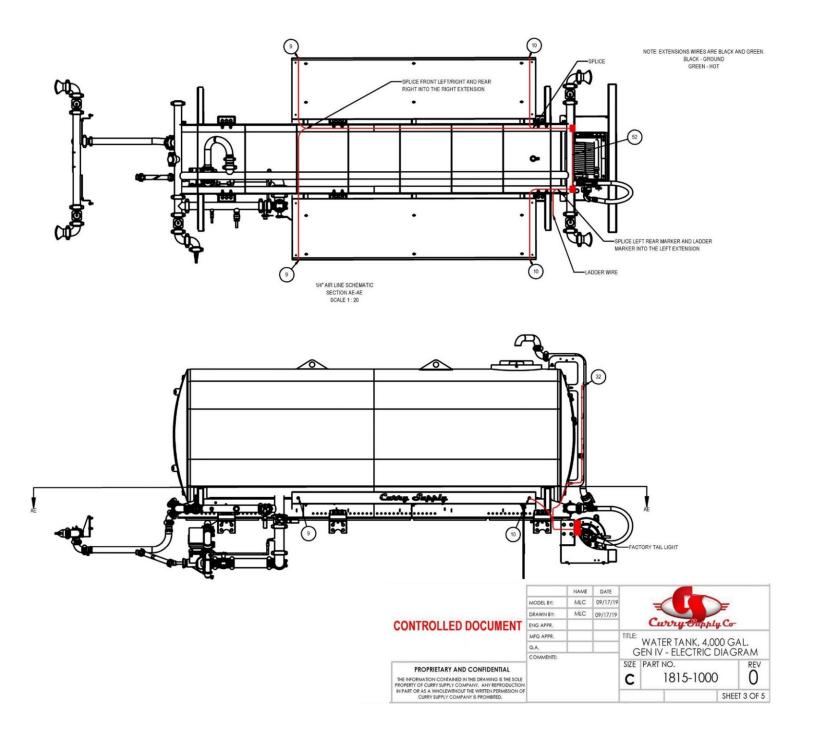

### CAUTION

PLEASE CONTACT CURRY SUPPLY BEFORE ATTEMPTING ANY CHANGES TO THE ELECTRICAL SYSTEMS. DOING SO MAY CAUSE EQUIPMENT DAMAGE OR VOID WARRANTY.

- RUN LINES THROUGH THE BOTTOM OF THE CAB INTO THE CONTROL SWITCHES. NOTE: DIFFERENT CHASSIS MODELS MAY HAVE DIFFERENT SWITCH LOCATIONS. ENTER THE CAB AT THE BEST LOCATION FOR THE SWITCH LAYOUT THAT DOES NOT REQUIRE ANY SPLICING.. 1/4" AIR LINE DIAGRAM SECTION L-L SCALE 1 : 20

|                                                                                                                                            |           | NAME | DATE                      |           |                       |            |        |           |
|--------------------------------------------------------------------------------------------------------------------------------------------|-----------|------|---------------------------|-----------|-----------------------|------------|--------|-----------|
|                                                                                                                                            | MODEL BY: | MLC  | 09/17/19                  | 1         | /                     |            |        |           |
|                                                                                                                                            | DRAWN BY: | MLC  | 09/17/19                  | 1         | E                     |            |        |           |
|                                                                                                                                            | ENG APPR. |      |                           | 1         | ~                     |            |        | -         |
|                                                                                                                                            | MFG APPR. |      |                           |           | Cu                    | vry Saf    | ply    | Co        |
|                                                                                                                                            | Q.A.      |      |                           | TITLE:    | WAT                   | ER TANK, 4 | ,000 G | SAL.      |
|                                                                                                                                            | COMMENTS: |      | GEN IV - AIR LINE DIAGRAM |           |                       |            |        |           |
| PROPRIETARY AND CONFIDENTIAL<br>THE INFORMATION CONTAINED IN THISDRAWING IS THE SOLE<br>PROPERTY OF CURRY SUPPLY COMPANY. ANY REPRODUCTION | a         |      |                           | SIZE<br>B | part no.<br>1815-1000 |            | 00     | REV<br>O  |
| IN PART OR AS A WHOLEWITHOUT THE WRITTEN PERMISSION OF CURRY SUPPLY COMPANY IS PROHIBITED.                                                 |           |      |                           |           |                       |            | SHE    | ET 2 OF 5 |