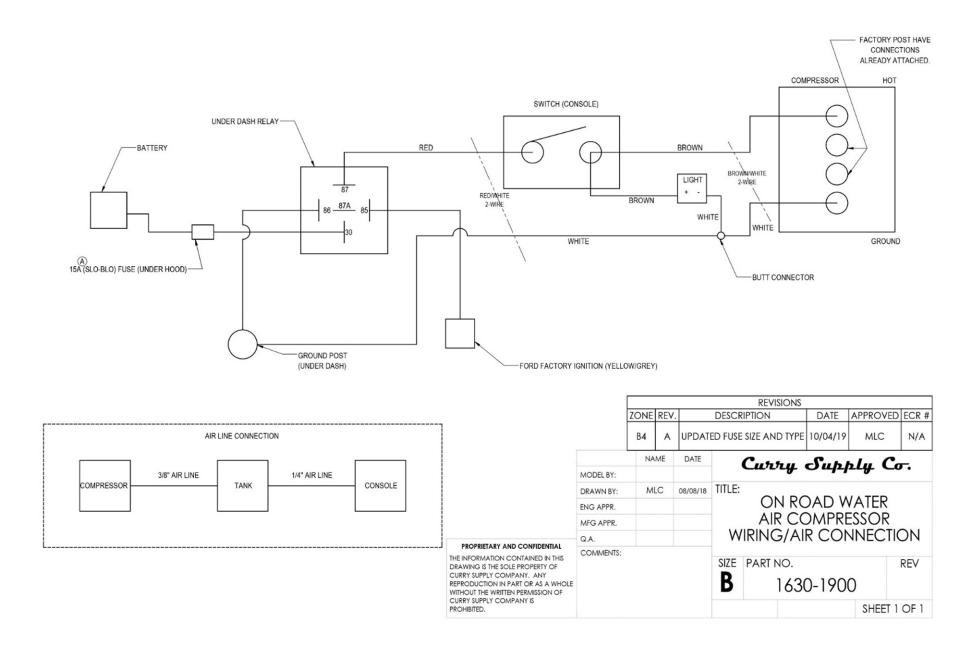

00 G | SAL.      |
|                                                                                                                                            | COMMENTS: |      | GEN IV - AIR LINE DIAGRAM |           |                       |            |        |           |
| PROPRIETARY AND CONFIDENTIAL<br>THE INFORMATION CONTAINED IN THISDRAWING IS THE SOLE<br>PROPERTY OF CURRY SUPPLY COMPANY. ANY REPRODUCTION | a         |      |                           | SIZE<br>B | part no.<br>1815-1000 |            | 00     | REV<br>O  |
| IN PART OR AS A WHOLEWITHOUT THE WRITTEN PERMISSION OF CURRY SUPPLY COMPANY IS PROHIBITED.                                                 |           |      |                           |           |                       |            | SHE    | ET 2 OF 5 |





















### FR6Q1209D3\*X WIRE HARNESS #34T41671 Wire Color, Pin#, Circuit # Beference (Mobile OB Stationary Mode)

| Circuit # Reference (Mobile <u>OR</u> Stationary Mode) |                      |                   | Ford Wire Color |                |                                            |                                            |
|--------------------------------------------------------|----------------------|-------------------|-----------------|----------------|--------------------------------------------|--------------------------------------------|
| Harness Wire<br>Color                                  | Circuit Intent       | Ford Wire<br>Tag  | PCM<br>Pin      | Circuit<br>No. | Stationary Mode                            | Mobile Mode