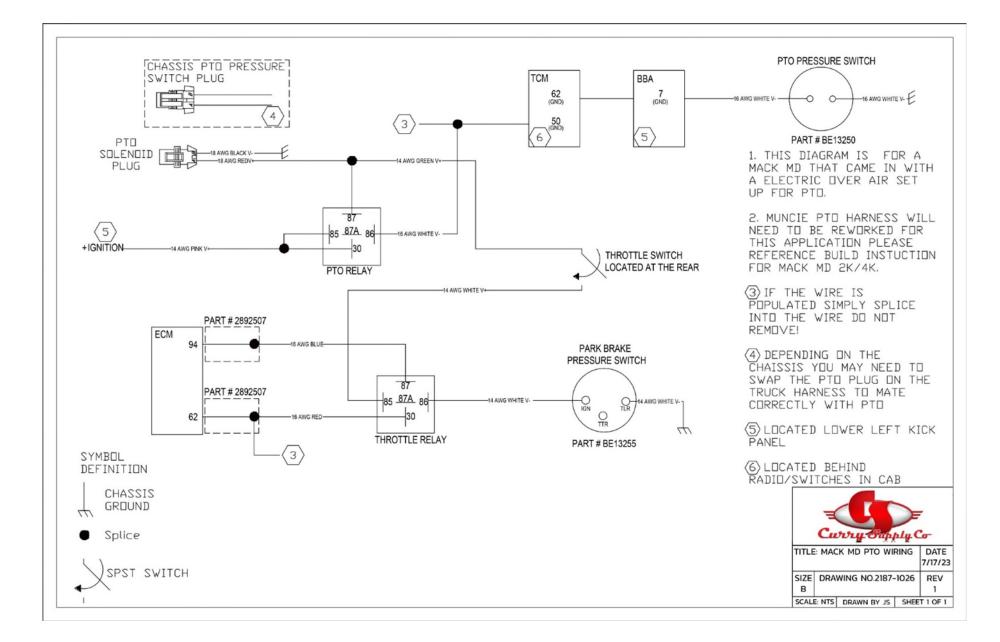

## **Schematics**

| <u>Water Tank 4k Gal Gen IV – Electric Diagram</u> | Page 2  |
|----------------------------------------------------|---------|
| <u>Water Tank 4k Gal Gen IV – Airline Diagram</u>  | Page 3  |
| Air Compressor Wiring/Air Connection               | Page 4  |
| Water Truck Harness/Wiring Diagram 1               | Page 5  |
| Water Truck Harness/Wiring Diagram 2               | Page 6  |
| Allison Transmission, PTO Wiring, Water Truck      | Page 7  |
| Allison PTO Wiring, Automatic Transmission         | Page 8  |
| Mack MD PTO Wiring                                 | Page 9  |
| Mack Water, Stationary Throttle                    | Page 10 |
| Ford F650 Water Truck Wiring Diagram               | Page 11 |
| Ford F650 & F750 Wire Harness Schematic            | Page 12 |
| Ford 2 on 2 Compressor Layout                      | Page 13 |