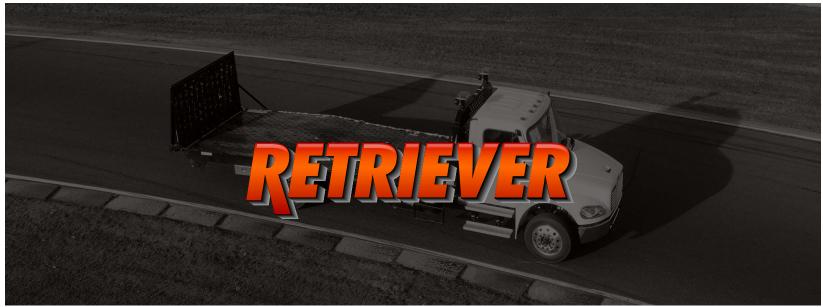

### THE RETRIEVER ADVANTAGE

#### No Idle System ™

Load and unload payloads up to 12,000 lbs. with the truck's engine turned OFF

### **Patented Bed Design**

The Retriever's curved deck creates the lowest loading angle of any similar product

**Greater Flexibility** 

One Retriever can do the work of several different types of trucks

#### Retriever Model 6T, 12,000lb. Rating for Single Rear-Axle Trucks

20'(L) X 102"(W) bed, Single Stage Ramp