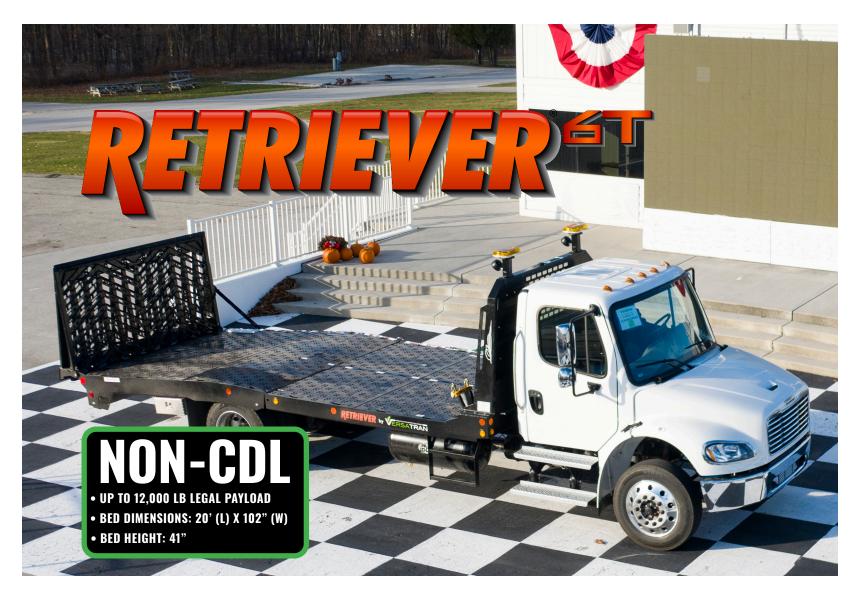

### THE RETRIEVER ADVANTAGE

#### No Idle System ™

Load and unload payloads up to 12,000 lbs. with the truck's engine turned OFF

### **Patented Bed Design**

The Retriever's curved deck creates the lowest loading angle of any similar product

**Greater Flexibility** 

One Retriever can do the work of several different types of trucks

## **STOCK 6T FEATURES**

#### Retriever Model 6T, 12,000lb. Rating for Single Rear-Axle Trucks

20'(L) X 102"(W) bed, Single Stage Ramp