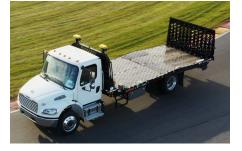

#### Retriever Model 6T, 12,000lb. Rating for Single Rear-Axle Trucks

20'(L) X 102"(W) bed, Single Stage Ramp

#### **6T Retriever Features and Benefits:**

- Air Operated Deck & 3-Position Ramp
- Exclusive No-Idle Operating System
- High Strength Steel Deck
- Keyslot Tie-Down Points 68 Total
- High Strength Steel Headboard
- Slip-Resistant, Punched Tread to provide traction
- Lockable, Lighted Aluminum Control boxes (Primary and Remote
- All LED Lighting
- Weatherproof Harnesses Throughout
- Class 4 Reciever Hitch
- 7-Way Blade Trailer Socket
- Electric Brake Controller
- Access Steps
- 15,000 lb. Warn Industrial Electric Winch, Center Mounted
- Lodar Radio Remote Controls, all deck and winch functions