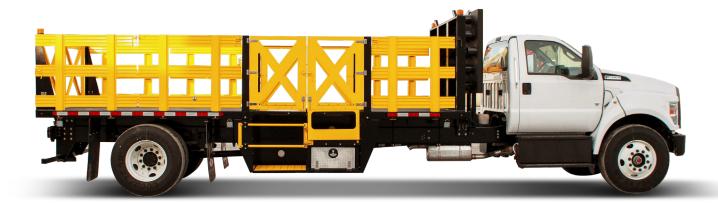

## **SPECIFICATIONS**

- Wanco® arrow board available with 15 or 25 LED lights
- Control panel inside cab to conveniently operate and deploy arrow board
- Shatterproof work lights
- Solar powered arrow board
- Heavy-duty flatbed, powder coated, LINE-X lined, and high visibility yellow accents in critical areas
- Stake sides, lift out: (1) between bulkhead and man bucket and (2) between man bucket and rear of body
- Access doors: double swing doors over man buckets and double swing doors at rear
- Side man buckets: double-wide design, expanded metal

- platform both sides, tubular side bar with anti-friction slides, and integrated storage on each side
- Man buckets are lighted and use high visibility non-slip coatings for superior safety regardless of the time of day you are operating
- Includes rear bumper with integrated hitch
- Meets all work zone safety requirements
- · LINE-X lined deck
- Powder coated body and stake sides