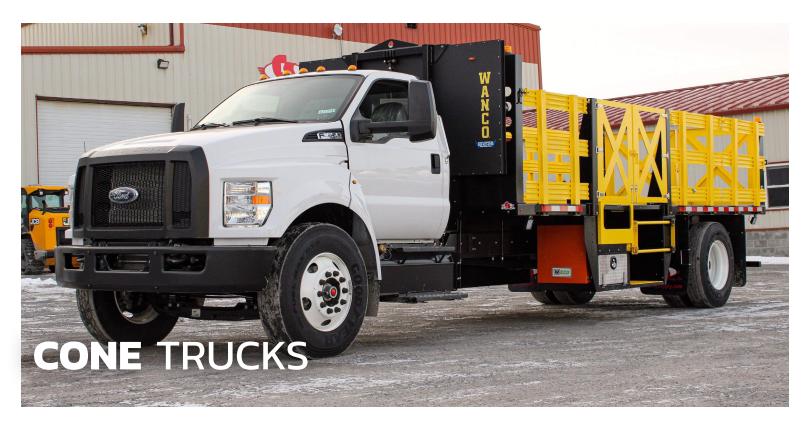

## **SPECIFICATIONS**

- Wanco® arrow board available with 15 or 25 LED lights
- Control panel inside cab to conveniently operate and deploy arrow board
- Shatterproof work lights
- Solar powered arrow board
- Heavy-duty flatbed, powder coated, LINE-X lined, and high visibility yellow accents in critical areas
- Stake sides, lift out: (1) between bulkhead and man bucket and (2) between man bucket and rear of body
- Access doors: double swing doors over man buckets and double swing doors at rear
- Side man buckets: double-wide design, expanded metal

- platform both sides, tubular side bar with anti-friction slides, and integrated storage on each side
- Man buckets are lighted and use high visibility non-slip coatings for superior safety regardless of the time of day you are operating
- Includes rear bumper with integrated hitch
- Meets all work zone safety requirements
- · LINE-X lined deck
- Powder coated body and stake sides