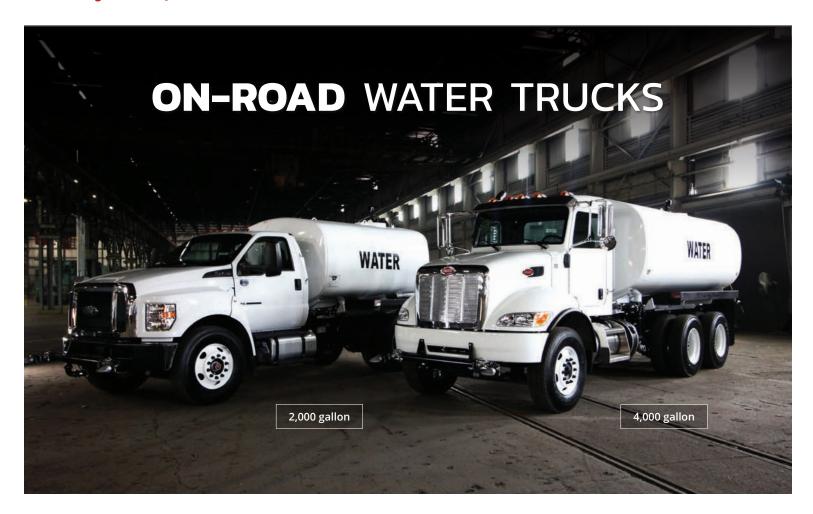

## **SPECIFICATIONS**

- 2,000 6,000 US gallon tanks
- ASTM A36 steel construction for durability
- FEA tested and designed
- Internal baffles
- Full length shaped tank runners
- LINE-X® lined fender trays
- 24" manway with mesh lift out grate
- Water level indicator
- (2) Front flushing, (1) side, (2) rear, independently controlled spray heads with air operated valves

- 4" x 3" water pump
- Manual rewind hose reel with 50' of 1-1/2" hose, adjustable nozzle
- 2-1/2" hydrant fill with anti-siphon air gap
- Heavy duty rear bumper
- DOT compliant wiring and lighting system
- Spring-loaded mounting system for long life
- Interior tank coating for superior protection
- · Powder-coated parts