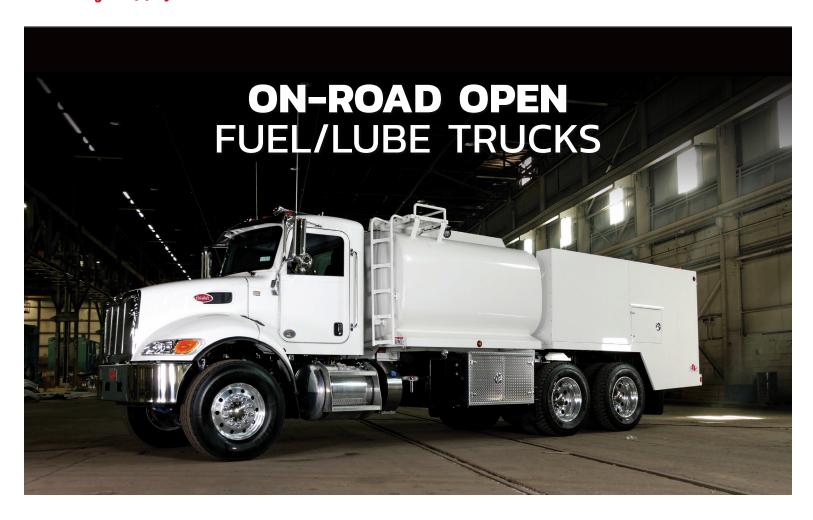

With Curry Supply's 2,000 or 1,000 gallon diesel fuel available, Curry Supply can engineer your fuel/lube tank to accommodate a variety of product tank and cabinet configurations.

## **SPECIFICATIONS**

- 2,000 or 1,000 gallon diesel fuel (off-road system)
- 250 gallon used oil
- (4) 100 gallon oils
- 85 gallon A/F
- 120# grease system
- (1) 50-75 gallon DEF system
- Hydraulic driven pumps (fresh oils only)

- Hydraulic driven
  30 cfm compressor
- Metered nozzles
- Underbody storage boxes
- · Used filter box
- LINE-X® lining