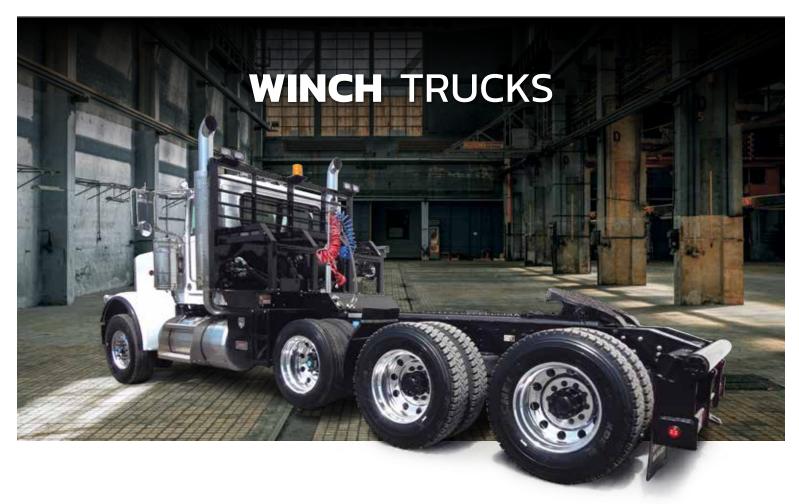

Curry Supply heavy-duty Winch Trucks are designed and built with the end-user in mind. Rugged, versatile, easy to operate and durable to operate in the toughest conditions.

## **SPECIFICATIONS & FEATURES**

- 50,000 130,000 lb. winches
- Winches by Braden, Ramsey<sup>®</sup> & Tulsa
- · Heavy-duty winch cage
- Heavy-duty rear bumper
- 6" Heavy-duty rear roller
- · Heavy duty riser blocks
- Cab controlled winch controls for operator comfort
- Outside controls for operator convenience
- · LED lighting

- · Work lights
- Strobe light package
- 100' Cable with hook
- · Two chain racks
- Access step with grab handle for operator safety and convenience
- · Rear tow hook
- Top-name winch packages to choose from
- Standard or custom designed to your specs